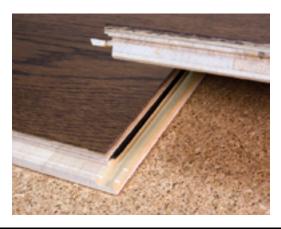

# 5G Fold Down Locking Technology

- Latest innovation in locking systems
- Fast and accurate installation
- Strong and durable lock

greenearth<sup>™</sup> now uses the 'state of the art' 5G locking system in its latest range of Engineered Timber Floors under licence from Välinge - see www.valinge.se for details.

The 5G system provides greater strength and stability than other locks, whilst also allowing quick and easy installation. The 5G active locking mechanism eliminates movement within the joints. This gives our floors superior long-term performance and reliability.