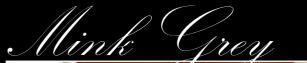

#### American Oak Collection from greenearth™ World Class Flooring.

White Wash

**French Grey** 

Sienna

Charcoal

**Mink Grey** 

Sizes: 14 x185 x1820/2130 mm

\*Photos are for illustration only, colour may vary to the actual product.