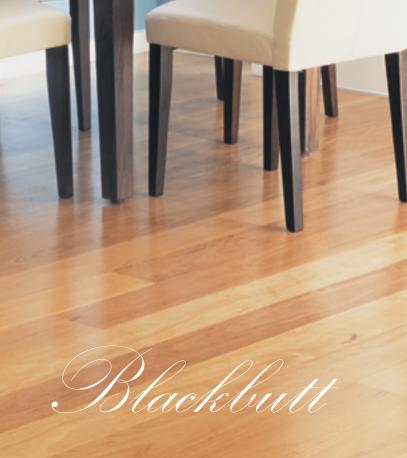

### Australian Native Species

greenearth™ creates a collection that will enhance and compliment all decors

Jarrah

Spotted Gum

Blackbutt

Sydney Bluegum

Sizes: 13.5 x 136 x 1820/2130 mm

\*Photos are for illustration only, colour may vary to the actual product.

# Warranty

A truly beautiful and elegant collection that

turns any house into a home. Utilising wood sourced from New South Wales to Western Australia, we created the Australian Native

Species collection.