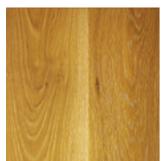

### American Oak Collection

#### American Oak Collection from greenearth™ World Class Flooring.

White Wash

**French Grey** 

Sienna

Charcoal

**Mink Grey** 

Sizes: 14 x185 x1820/2130 mm

\*Photos are for illustration only, colour may vary to the actual product.

The timber is coarse textured and has distinctive growth rings, with light coloured sapwood and light to brown heartwood.

American White Oak lends itself beautifully to staining and treatments, without losing the

appeal of a genuine timber floor.