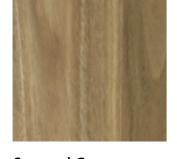

#### American Oak Collection from greenearth™ World Class Flooring.

White Wash

**French Grey** 

Sienna

Charcoal

**Mink Grey** 

Sizes: 14 x185 x1820/2130 mm

\*Photos are for illustration only, colour may vary to the actual product.