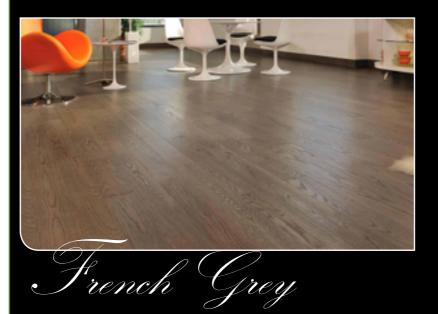

#### American Oak Collection from greenearth™ World Class Flooring.

White Wash

**French Grey** 

Sienna

Charcoal

**Mink Grey** 

Sizes: 14 x185 x1820/2130 mm

\*Photos are for illustration only, colour may vary to the actual product.