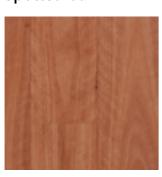

### Australian Native Species

greenearth™ creates a collection that will enhance and compliment all decors

Jarrah

Spotted Gum

Blackbutt

Sydney Bluegum

Sizes: 13.5 x 136 x 1820/2130 mm

\*Photos are for illustration only, colour may vary to the actual product.