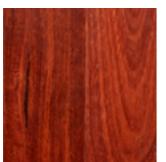

#### American Oak Collection from greenearth™ World Class Flooring.

White Wash

**French Grey** 

Sienna

Charcoal

**Mink Grey** 

Sizes: 14 x185 x1820/2130 mm

\*Photos are for illustration only, colour may vary to the actual product.