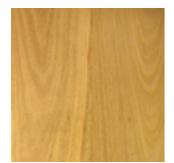

### Australian Native Species

greenearth™ creates a collection that will enhance and compliment all decors

Jarrah

Spotted Gum

Blackbutt

Sydney Bluegum

Sizes: 13.5 x 136 x 1820/2130 mm

\*Photos are for illustration only, colour may vary to the actual product.