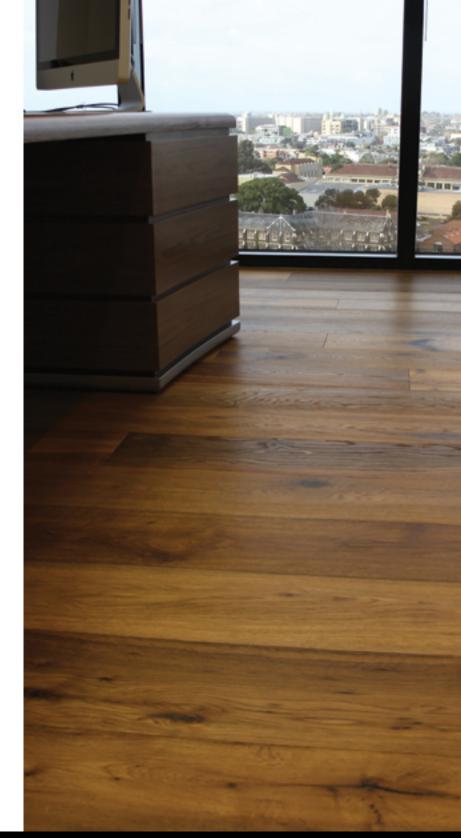

### American Oak Collection

#### American Oak Collection from greenearth™ World Class Flooring.

White Wash

**French Grey** 

Sienna

Charcoal

**Mink Grey** 

Sizes: 14 x185 x1820/2130 mm

\*Photos are for illustration only, colour may vary to the actual product.

The timber is coarse textured and has distinctive growth rings, with light coloured sapwood and light to brown heartwood.

American White Oak lends itself beautifully to staining and treatments, without losing the

appeal of a genuine timber floor.