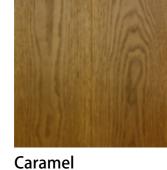

### American Oak Collection

#### American Oak Collection from greenearth™ World Class Flooring.

White Wash

**French Grey** 

Sienna

Charcoal

**Mink Grey** 

Sizes: 14 x185 x1820/2130 mm

\*Photos are for illustration only, colour may vary to the actual product.

The timber is coarse textured and has distinctive growth rings, with light coloured sapwood and light to brown heartwood.

American White Oak lends itself beautifully to staining and treatments, without losing the

appeal of a genuine timber floor.