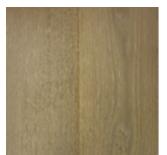

### Australian Native Species

greenearth™ creates a collection that will enhance and compliment all decors

Jarrah

Spotted Gum

Blackbutt

Sydney Bluegum

Sizes: 13.5 x 136 x 1820/2130 mm

\*Photos are for illustration only, colour may vary to the actual product.

# Warranty

A truly beautiful and elegant collection that

turns any house into a home. Utilising wood sourced from New South Wales to Western Australia, we created the Australian Native

Species collection.